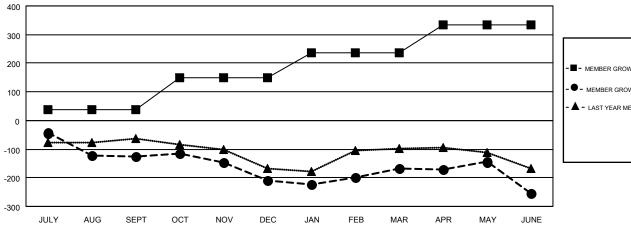

## GOALS AND ACTUAL MEMBERS CUMULATIVE

| -■- MEMBER GROWTH NET GOAL        |  |  |
|-----------------------------------|--|--|
| - ● - MEMBER GROWTH ACTUAL        |  |  |
| - ▲ - LAST YEAR MEMBERSHIP ACTUAL |  |  |
|                                   |  |  |
|                                   |  |  |
|                                   |  |  |