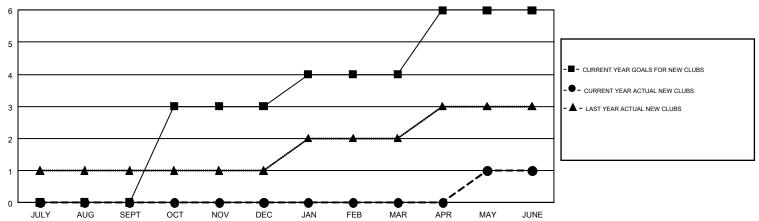

|  |  |  |  |  |
| QUARTER               | MEMBER GROWTH NET<br>GOAL | MEMBER GROWTH<br>ACTUAL | DROPPED MEMBERS ACTUAL (including transfers) |  |  |  |  |  |
| JULY/AUG/SEPT         | 38                        | 124                     | 235                                          |  |  |  |  |  |
| OCT/NOV/DEC           | 111                       | 87                      | 160                                          |  |  |  |  |  |
| JAN/FEB/MAR           | 87                        | 197                     | 143                                          |  |  |  |  |  |
| APR/MAY/JUNE          | 97                        | 176                     | 255                                          |  |  |  |  |  |

## GOALS AND ACTUAL NEW CLUBS CUMULATIVE



## GOALS AND ACTUAL MEMBERS CUMULATIVE



| -■- MEMBER GROWTH NET GOAL        |  |  |
|-----------------------------------|--|--|
| - ● - MEMBER GROWTH ACTUAL        |  |  |
| - ▲ - LAST YEAR MEMBERSHIP ACTUAL |  |  |
|                                   |  |  |
|                                   |  |  |
|                                   |  |  |

| DROPPED CLUBS: 8 |     |
|------------------|-----|
| DROPPED MEMBERS  |     |
| DECEASED         | 72  |
| CLUB CANCELLED   | 95  |
| OTHER            | 626 |
| TOTAL            | 793 |

| 124 CLUBS OF 209 ADDED 1 OR MORE<br>NEW MEMBERS | GENDER DISTI<br>MALE<br>FEMALE | 2,949 (62.84%)<br>1,744 (37.16%) |     |
|-------------------------------------------------|--------------------------------|----------------------------------|-----|
| CLI